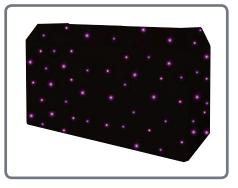

### **EQUINOX**

To set up the PRO DJ Booth stand correctly, please follow the 9 steps below.

Please contact your local retailer to purchase these related items.

| Optional accessories                     | Order code |
|------------------------------------------|------------|
| LED Starcloth System,<br>Black cloth, WW | EQLED025B  |
| Tri LED Starcloth System,<br>Black cloth | EQLED025F  |
| White Lycra                              | EQLED025C  |

Optional LED Starcloth System, Black cloth, WW Order code: EQLED025B

Optional Tri LED Starcloth System, Black cloth Order code: EQLED025F

Optional White Lycra
Order code: EQLED025C

You can also create a white starcloth effect by covering the optional black starcloth with the supplied white lycra