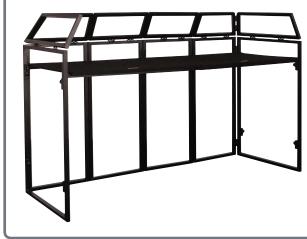

#### **PRO DJ Booth System**

The lightweight, aluminium PRO DJ Booth system comes supplied with 2 carpet covered shelves, shelf support bars, carry bag and professional black cloth.

Includes sturdy shelves to support a variety of equipment

### **EQUINOX**

To set up the PRO DJ Booth stand correctly, please follow the 9 steps below.

Please contact your local retailer to purchase these related items.

| Optional accessories                     | Order code |
|------------------------------------------|------------|
| LED Starcloth System,<br>Black cloth, WW | EQLED025B  |
| Tri LED Starcloth System,<br>Black cloth | EQLED025F  |
| White Lycra                              | EQLED025C  |