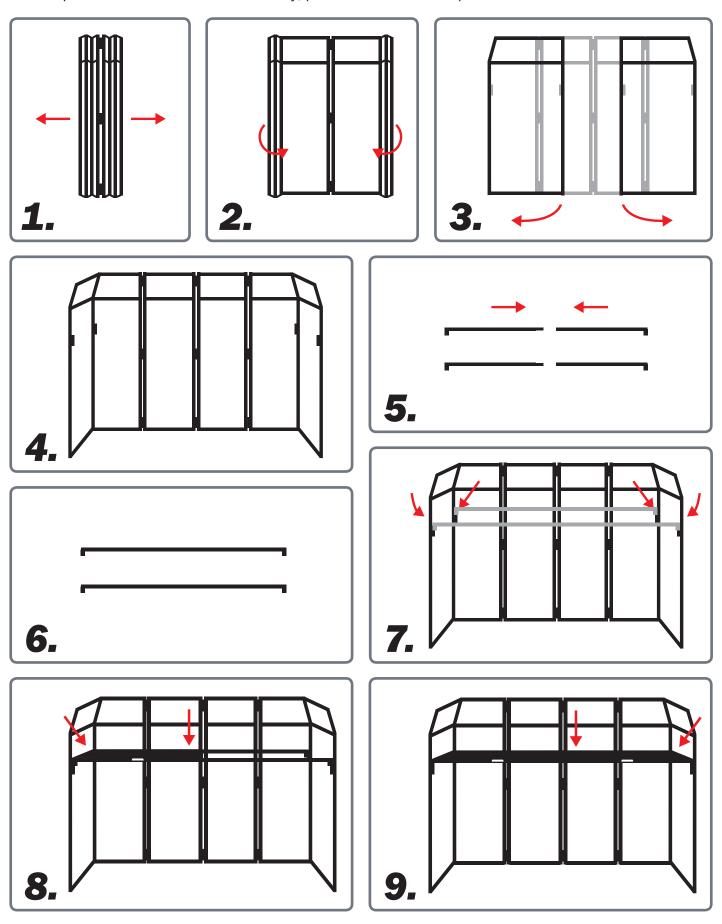

### **EQUINOX**

To set up the PRO DJ Booth stand correctly, please follow the 9 steps below.

Please contact your local retailer to purchase these related items.

| Optional accessories                     | Order code |
|------------------------------------------|------------|
| LED Starcloth System,<br>Black cloth, WW | EQLED025B  |
| Tri LED Starcloth System,<br>Black cloth | EQLED025F  |
| White Lycra                              | EQLED025C  |