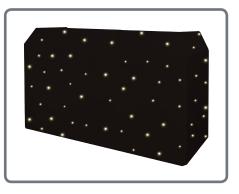

### **EQUINOX**

To set up the PRO DJ Booth stand correctly, please follow the 9 steps below.

Please contact your local retailer to purchase these related items.

| Optional accessories                     | Order code |
|------------------------------------------|------------|
| LED Starcloth System,<br>Black cloth, WW | EQLED025B  |
| Tri LED Starcloth System,<br>Black cloth | EQLED025F  |
| White Lycra                              | EQLED025C  |

Optional LED Starcloth System, Black cloth, WW Order code: EQLED025B

Optional Tri LED Starcloth System, Black cloth Order code: EQLED025F

Optional White Lycra
Order code: EQLED025C

You can also create a white starcloth effect by covering the optional black starcloth with the supplied white lycra