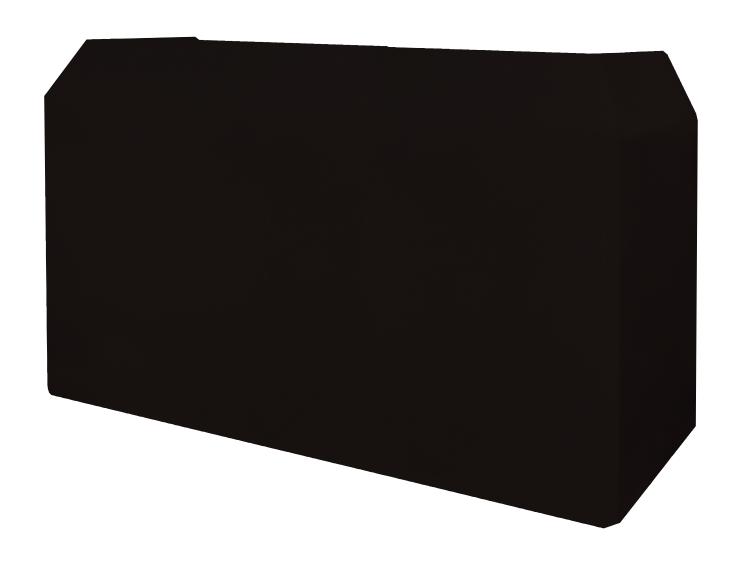

#### **PRO DJ Booth System**

The lightweight, aluminium PRO DJ Booth system comes supplied with 2 carpet covered shelves, shelf support bars, carry bag and professional black cloth.

Includes sturdy shelves to support a variety of equipment