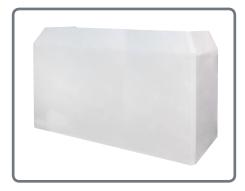

### **EQUINOX**

To set up the PRO DJ Booth stand correctly, please follow the 9 steps below.

Please contact your local retailer to purchase these related items.

| Optional accessories                     | Order code |
|------------------------------------------|------------|
| LED Starcloth System,<br>Black cloth, WW | EQLED025B  |
| Tri LED Starcloth System,<br>Black cloth | EQLED025F  |
| White Lycra                              | EQLED025C  |

Optional LED Starcloth System, Black cloth, WW Order code: EQLED025B

Optional Tri LED Starcloth System, Black cloth Order code: EQLED025F

Optional White Lycra
Order code: EQLED025C

You can also create a white starcloth effect by covering the optional black starcloth with the supplied white lycra