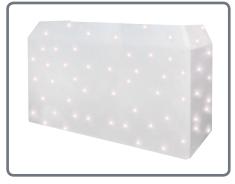

Optional LED Starcloth System, Black cloth, WW Order code: EQLED025B

Optional Tri LED Starcloth System, Black cloth Order code: EQLED025F

Optional White Lycra
Order code: EQLED025C

You can also create a white starcloth effect by covering the optional black starcloth with the supplied white lycra