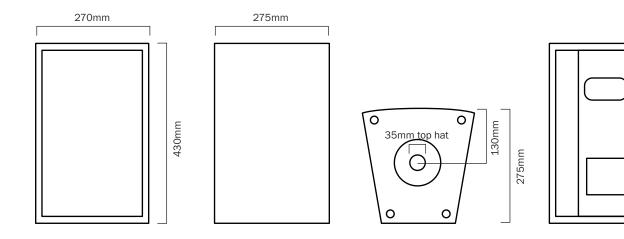

| Specifications            | Zenith 108        |
|---------------------------|-------------------|
| Continuous power          | 120Wrms           |
| Peak power                | 480W              |
| Max. calculated SPL       | 121dB             |
| Efficiency (1W/1m)        | 94dB              |
| Frequency range (-10dB)   | 70Hz~20kHz        |
| Frequency response (-3dB) | 80Hz~20kHz        |
| Crossover frequency       | 3.0kHz            |
| Horizontal coverage       | 90°               |
| Vertical coverage         | 60°               |
| LF transducer             | 8" / 50mm         |
| HF transducer             | 1" / 34mm         |
| Nominal impedance         | 8Ω                |
| Connections               | 2 x NL4 SpeakON   |
| Dimensions (H x W x D)    | 430 x 270 x 275mm |
| Weight                    | 10kg              |
| Order code                | SPEA54            |