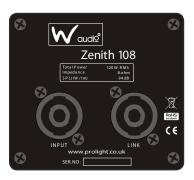

ontinuous power          | 120Wrms           |
| Peak power                | 480W              |
| Max. calculated SPL       | 121dB             |
| Efficiency (1W/1m)        | 94dB              |
| Frequency range (-10dB)   | 70Hz~20kHz        |
| Frequency response (-3dB) | 80Hz~20kHz        |
| Crossover frequency       | 3.0kHz            |
| Horizontal coverage       | 90°               |
| Vertical coverage         | 60°               |
| LF transducer             | 8" / 50mm         |
| HF transducer             | 1" / 34mm         |
| Nominal impedance         | 8Ω                |
| Connections               | 2 x NL4 SpeakON   |
| Dimensions (H x W x D)    | 430 x 270 x 275mm |
| Weight                    | 10kg              |
| Order code                | SPEA54            |







Rear panel

Block diagram