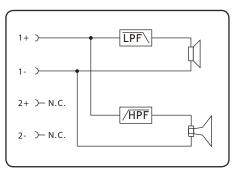

tinuous power          | 120Wrms           |
| Peak power                | 480W              |
| Max. calculated SPL       | 121dB             |
| Efficiency (1W/1m)        | 94dB              |
| Frequency range (-10dB)   | 70Hz~20kHz        |
| Frequency response (-3dB) | 80Hz~20kHz        |
| Crossover frequency       | 3.0kHz            |
| Horizontal coverage       | 90°               |
| Vertical coverage         | 60°               |
| LF transducer             | 8" / 50mm         |
| HF transducer             | 1" / 34mm         |
| Nominal impedance         | 8Ω                |
| Connections               | 2 x NL4 SpeakON   |
| Dimensions (H x W x D)    | 430 x 270 x 275mm |
| Weight                    | 10kg              |
| Order code                | SPEA54            |







Rear panel

Block diagram