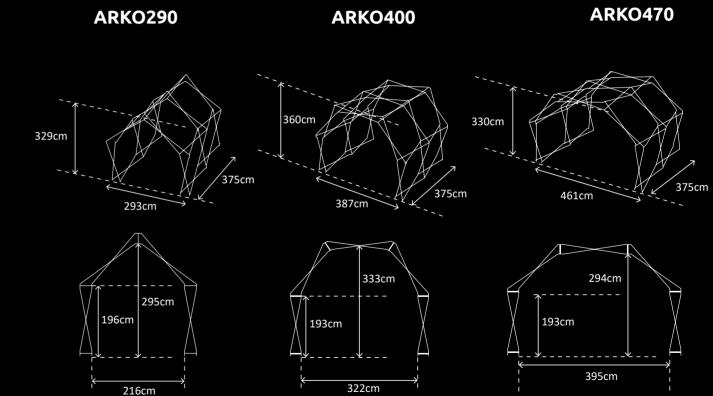

15 minutes with 2 people, saving on manpower costs and serving multiple customers in a single day •





Efficiently transforming, our domes & stages cut storage and transport expenses.

With an impressive 170x volume expansion, there's no need for large warehouses or trucks •





Unveil unmatched, eye-catching beauty
– a one-of-a-kind experience.





Invest once, achieve break-even after 8 uses, and then enjoy continuous profits with each subsequent rental.





Built to last, our sustainable structures make an impact. Choose longevity and eco-friendliness with recycled aluminum, modular components, and support for sheltered workshops.





Shape your events with limitless possibilities – our structure, your unique touch •





# Compact size 86cm x 39cm x 173cm

528cm

629cm

727cm







629cm

Membrane at the inside of the structure

Backdrop

Membrane at the inside of the structure

Banners





Explore countless other options for your upcoming custom creation, whether it's for yourself or your clients!



## The vision: Shaping connection and wonder with playful structures and daring stewardship.

Konligo, a Belgian University spin-off since 2018, leads in merging creative engineering, responsible practices, and sustainable design.

Believing in intelligent design for more with less, we create immersive, eyecatching experiences while reducing resource use, waste, and setup time.

#### The mission.

Enhancing temporary structures for an efficient, visually appealing, and sustainable future in events.

### The style.

Our signature rotating bars, protected by patents