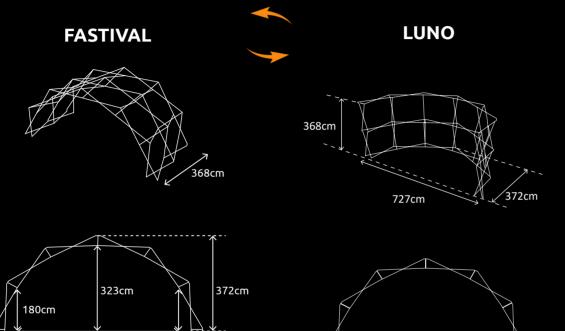

# Compact size 86cm x 39cm x 173cm

528cm

629cm

727cm

629cm

Membrane at the inside of the structure

Backdrop

Membrane at the inside of the structure