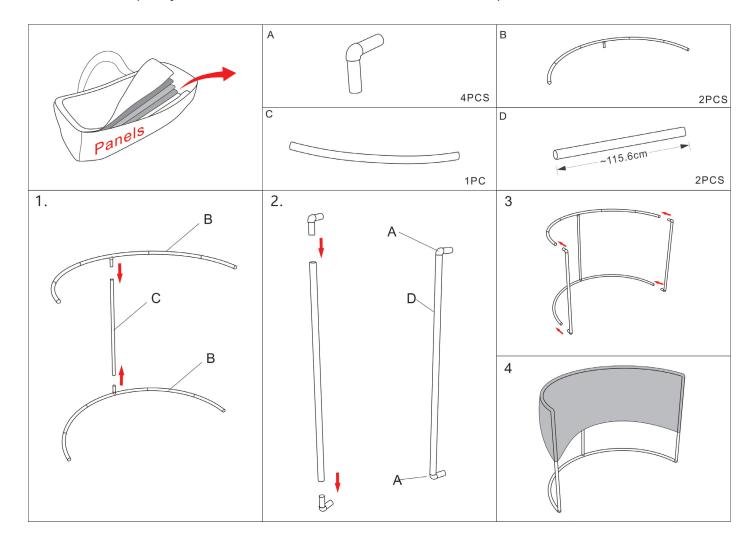

## **User Manual**

Order code: EQLED155

Discreetly conceal equipment and create a professional look to your setup with the Equinox Contour DJ Screen. Easy to transport, these portable screens assemble in a matter of minutes. The double sided stretch lycra covers are easily removable for transportation and cleaning and can be interchanged with a number of other lycra designs sold separately. Set-up and breakdown is fast and simple with the screen sections fastening together with spring buttons.

# FOR YOUR OWN SAFETY, PLEASE READ THIS USER MANUAL CAREFULLY BEFORE YOUR INITIAL START-UP!

- Site the screen on a level, stable surface
- Screen must be unfolded and setup as per diagram below
- · Incorrect setup may lead to additional stress on the frame and components