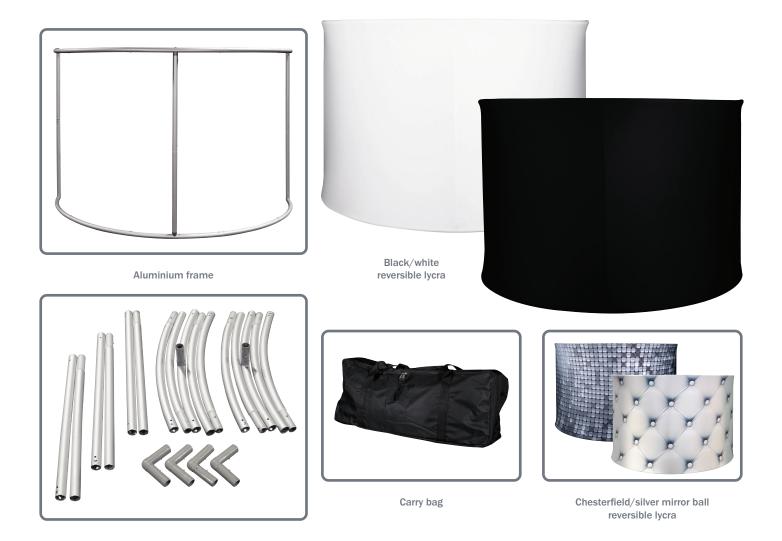

# **EQUINOX**Contour DJ Screen

## **User Manual**

Order code: EQLED155

Discreetly conceal equipment and create a professional look to your setup with the Equinox Contour DJ Screen. Easy to transport, these portable screens assemble in a matter of minutes. The double sided stretch lycra covers are easily removable for transportation and cleaning and can be interchanged with a number of other lycra designs sold separately. Set-up and breakdown is fast and simple with the screen sections fastening together with spring buttons.