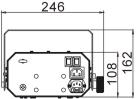

#### 3. Technical Specification

Gobo Wheel: 15 gobos + white Power supply: AC 120V~50Hz 230V~60Hz Power consumption : 31W LED: 1 x 10 W Cool White Dimension : 246 x 192 x162 mm Weight : 2.8 kg