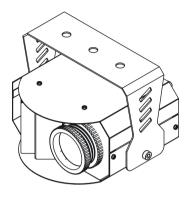

## 2. Installation

You can install the unit on the truss or ceiling. Use clamps to fix the unit to truss. Always ensure that the unit is firmly fixed to avoid vibration and slipping while operating. Always ensure that the structure to which you are attaching the unit is secure. Also always use a safety cable that can hold 10 times of the weight of the unit when installing the fixture.

#### 4. Function Instruction

- Safety Ring: Keep the installation safe.
- Q Gobo wheel switch: Use to set the state of gobo wheel. Set it to mode, gobo wheel will rotate automatically; set it to mode, gobo wheel will stop rotating; set it to mode, gobo wheel will rotate to music.
- G Reflector wheel switch: Use to set the state of gobo wheel. Set it to ■
  mode, gobo wheel will rotate automatically; set it to mode, gobo wheel
  will stop rotating; set it to = mode, gobo wheel will rotate to music.
- **4** Mains output: Connect to supply mains power for the next unit.
- **G** Mains input: Connect to supply mains power.
- **6** Microphone: Receive music for the sound active.