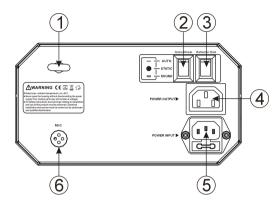

#### 4. Function Instruction

- Safety Ring: Keep the installation safe.
- Q Gobo wheel switch: Use to set the state of gobo wheel. Set it to mode, gobo wheel will rotate automatically; set it to mode, gobo wheel will stop rotating; set it to mode, gobo wheel will rotate to music.
- G Reflector wheel switch: Use to set the state of gobo wheel. Set it to ■
  mode, gobo wheel will rotate automatically; set it to mode, gobo wheel
  will stop rotating; set it to = mode, gobo wheel will rotate to music.
- **4** Mains output: Connect to supply mains power for the next unit.
- **G** Mains input: Connect to supply mains power.
- **6** Microphone: Receive music for the sound active.