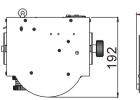

#### 3. Technical Specification

Gobo Wheel: 15 gobos + white Power supply: AC 120V~50Hz 230V~60Hz Power consumption : 31W LED: 1 x 10 W Cool White Dimension : 246 x 192 x162 mm Weight : 2.8 kg