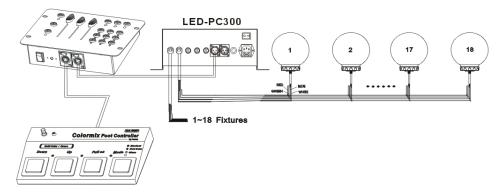

# 2. How to control the unit

LED-RC F is a remote professional controller designed to control LED PAR or to use with LED-PC300, LED-PC100 as well as LED-CC. It also features a 5-pin Male XLR DMX connector specially designed to be linked with data output of CA-32F (foot controller), then fixtures can be controlled for Blackout, Hold Color and Chase functions by foot. Please kindly refer to the following installation drawings for LED PAR, COLOR BALL (CB-12 only), COLOR TUBE respectively.

During operation, fixtures can only be controlled via CA-32F by foot or switch to LED-RC F controlled by hand . CA-32F and LED-RC F can never be operated simultaneously.

# **Color Ball Installation:**

#### **Color Tube Installation:**