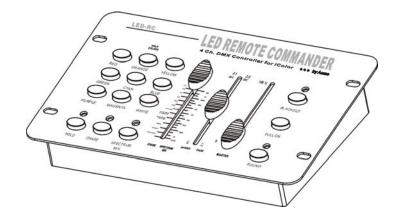

#### 1. General Instructions

- ♦ A professional user friendly controller equipped with 4 channels.
- ♦ Equipped with 9 different hold-color buttons for instant colors.
- Comes with 32 spectrum mix colors, color fade, and 12 different chase patterns. Providing the richest color burst for the show.
- ♦ Speed and dimmer adjustable for both color fade and color chase.
- ♦ Sound activated function is available.
- ♦ Full on and Blackout functions.
- ♦ Power supply : DC 9V 300mA Min.

# **Function Instructions:**

| Blackout            | Blackout the fixture                                                                                                                                                                                                              |
|---------------------|-----------------------------------------------------------------------------------------------------------------------------------------------------------------------------------------------------------------------------------|
| Full On             | All lighting effect at once                                                                                                                                                                                                       |
| Sound               | Use to receive audio signal for sound activated                                                                                                                                                                                   |
| Hold                | Press the button for select color on Red / Orange / Yellow / Green / Cyan / Blue / Purple / Magenta / White                                                                                                                       |
| Chase               | Press the button for select 12 chase patterns form Chase slider                                                                                                                                                                   |
| Spectrum Mix        | Press the button for select 32 spectrum mix colors form Spectrum Mix slider                                                                                                                                                       |
| Chase Slider        | To choose chase patterns on Standard chase / Bright chase / Mood chase / spectrum random chase / Spectrum sequence chase / Dynamic chase / Red-Green+ Blue / Green-Red + Blue / Blue-Red / Yellow-Blue / Red-Green / Yellow-Green |
| Spectrum Mix Slider | Use to control 32 spectrum mix colors                                                                                                                                                                                             |
| Speed Slider        | Use to adjust chase speed with in the range of 0.1 to 2.5 seconds                                                                                                                                                                 |
| Fade Time Slider    | Use to adjust fade time. Fade time is amount of one color to fade in or fade out                                                                                                                                                  |
| Master Slider       | Use to dimmer / shutter the fixture                                                                                                                                                                                               |