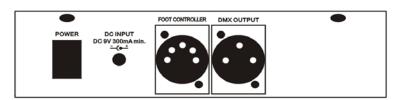

# Rear view:

Power Switch Turn On/Off the power.

DC Input DC 9V, 300mA min.

DMX Output Set DMX value to the fixture.

Foot controller Use to Connect the Foot controller ( CA-32F)

1-