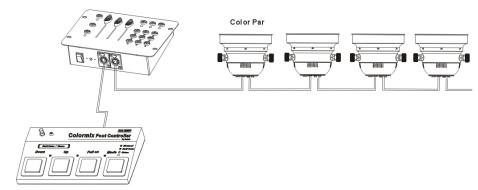

# 2. How to control the unit

LED-RC F is a remote professional controller designed to control LED PAR or to use with LED-PC300, LED-PC100 as well as LED-CC. It also features a 5-pin Male XLR DMX connector specially designed to be linked with data output of CA-32F (foot controller), then fixtures can be controlled for Blackout, Hold Color and Chase functions by foot. Please kindly refer to the following installation drawings for LED PAR, COLOR BALL (CB-12 only), COLOR TUBE respectively.

During operation, fixtures can only be controlled via CA-32F by foot or switch to LED-RC F controlled by hand . CA-32F and LED-RC F can never be operated simultaneously.

#### **Color Par Installation:**