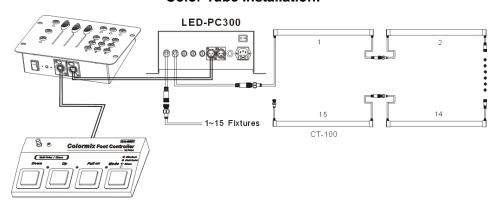

# 2. How to control the unit

LED-RC F is a remote professional controller designed to control LED PAR or to use with LED-PC300, LED-PC100 as well as LED-CC. It also features a 5-pin Male XLR DMX connector specially designed to be linked with data output of CA-32F (foot controller), then fixtures can be controlled for Blackout, Hold Color and Chase functions by foot. Please kindly refer to the following installation drawings for LED PAR, COLOR BALL (CB-12 only), COLOR TUBE respectively.

During operation, fixtures can only be controlled via CA-32F by foot or switch to LED-RC F controlled by hand . CA-32F and LED-RC F can never be operated simultaneously.

#### **Color Tube Installation:**