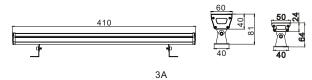

1.5m, 24AWG x 4P Cat.5e Cable Power/Data Cable:

Weight: 1.0 kg (D25, D40) 0.8 kg ( D170 )

410 x 57 x 81 mm ( D25, D40 )

Size: 410 x 50 x 64 mm ( D170 )

Size: 610 x 57 x 81 mm ( D25, D40 ) 610 x 50 x 64 mm ( D170 )