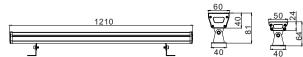

10A

Size: 1210 x 57 x 81 mm ( D25, D40 ) 1210 x 50 x 64 mm ( D170 )

1.5m, 24AWG x 4P Cat.5e Cable Power/Data Cable:

Weight: 1.0 kg (D25, D40) 0.8 kg ( D170 )

410 x 57 x 81 mm ( D25, D40 )

Size: 410 x 50 x 64 mm ( D170 )

Size: 610 x 57 x 81 mm ( D25, D40 ) 610 x 50 x 64 mm ( D170 )