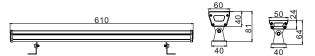

1.5m, 24AWG x 4P Cat.5e Cable Power/Data Cable:

Weight: 1.0 kg (D25, D40) 0.8 kg ( D170 )

410 x 57 x 81 mm ( D25, D40 )

Size: 410 x 50 x 64 mm ( D170 )

Size: 610 x 57 x 81 mm ( D25, D40 ) 610 x 50 x 64 mm ( D170 )