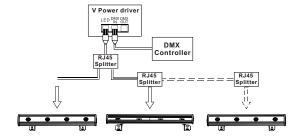

#### 5. Maintenance

Clean the front transparent cover at least every 1-2 months. Use a moist, lint-free cloth. Never use alcohol or solvents!

12A

For the number of V Bar projectors that can be linked together, please follow the Maximum power output limit of each zone of the V Power.